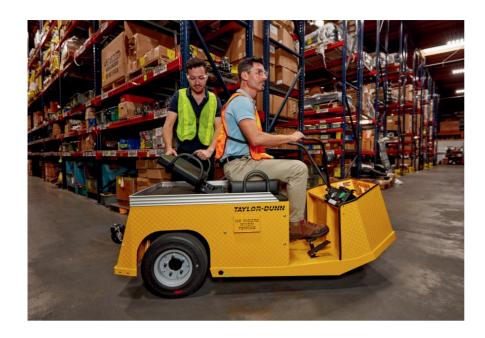

## **Personnel Carriers**

The Taylor-Dunn SS-536 and SS-546 step savers provide safe and efficient personnel transportation for executives, supervisors, security, maintenance, mail carriers and other workers whose jobs keep them on the go.

## Safe and Efficient **Personnel Transportation**

Whether you need to move yourself or your team, Taylor-Dunn personnel carriers are a safe and cost-effective transportation solution. Standard features include a horn, control system, an onboard charger and an all-welded steel unitized body and frame. Popular options include headlights, taillights, a strobe light, non-marking tires and a flip-down passenger seat.