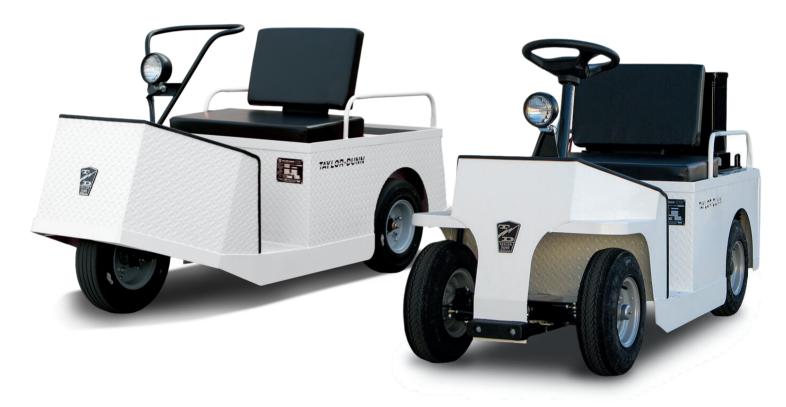

## **Personnel Carriers**

The Taylor-Dunn SS-536 and SS-546 step savers provide safe and efficient personnel transportation for executives, supervisors, security, maintenance, mail carriers and other workers whose jobs keep them on the go.

## Safe and Efficient **Personnel Transportation**

Whether you need to move yourself or your team, Taylor-Dunn personnel carriers are a safe and cost-effective transportation solution. Standard features include a horn, control system, an onboard charger and an all-welded steel unitized body and frame. Popular options include headlights, taillights, a strobe light, non-marking tires and a flip-down passenger seat.

| SPECIFICATIONS     | SS-536                      | SS-546                      |
|--------------------|-----------------------------|-----------------------------|
| Voltage            | 24 volt electric            | 24 volt electric            |
| Payload            | 600 lbs                     | 600 lbs                     |
| Tow Capacity       | 2,000 lbs                   | 2,00 lbs                    |
| Range              | 20 miles                    | 20 miles                    |
| Frame              | Fully welded unitized steel | Fully welded unitized steel |
| Turning Radius     | 75 in                       | 81 in                       |
| Dimensions (LxWxH) | 86.5 x 30 x 41.5 in         | 89 x 30 x 41 in             |
|                    | (220 x 76 x 105 cm)         | (225 x 76 x 105 cm)         |
| Bed size (LxW)     | 19.5 x 30 in (49.5 x 76 cm) | 19 x 30 in (48 x 76 cm)     |
| Speed              | up to 9 mph                 | up to 9 mph                 |
| Unit Weight        | 701 lb (318 kg)             | 830 lb (376 kg)             |
| Person Capacity    | 2 people                    | 2 people                    |