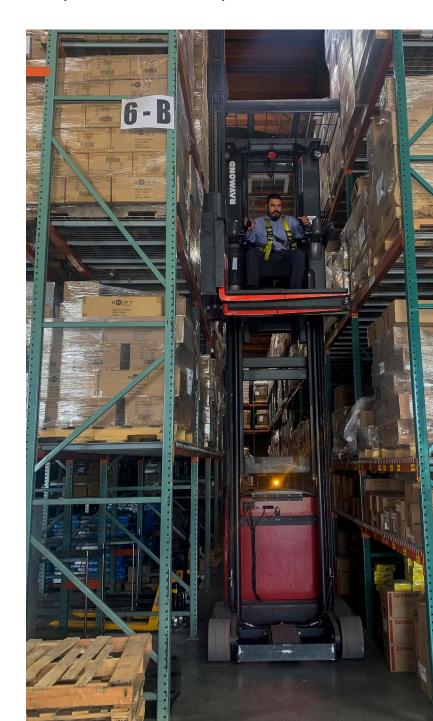

# **Solution: Go Narrow & Deep**

Superior Auto Extras needed solutions that would maximize efficiency and space, so they turned to Raymond West Intralogistics Solutions to help take the facility to the next level. Raymond West worked with Superior Auto Extras to assess the current operations and facility layout and determine the best options for optimizing space. The Raymond West team implemented narrow aisle and very narrow aisle concepts with a Raymond Deep-Reach truck a Raymond Renewed Swing-Reach truck, resulting in greater capacity and more pallet positions. This fully inspected and refurbished truck was an economical choice that fit Superior Auto Extra's tight budget, and includes OEM parts and RayBuilt motors. Additionally, condensing several aisles of racking allowed for extra aisles of rack in the warehouse, increasing the total storage space available.

The team further optimized narrow aisle solution with the implementation of Intelliguide™ wire guidance system, a system which automatically guides vehicles in an aisle and frees operators from steering responsibilities to allow more focus for order picking and pallet replenishment tasks.